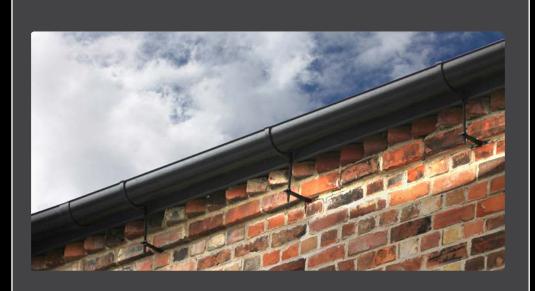

## **Aluminium Beaded Deep Flow Guttering**

INSPIRED
BY THE
19TH
CENTURY
CAST IRON
GUTTERS

Aluminium - the Responsible Eco-choice

www.guttercrest.co.uk