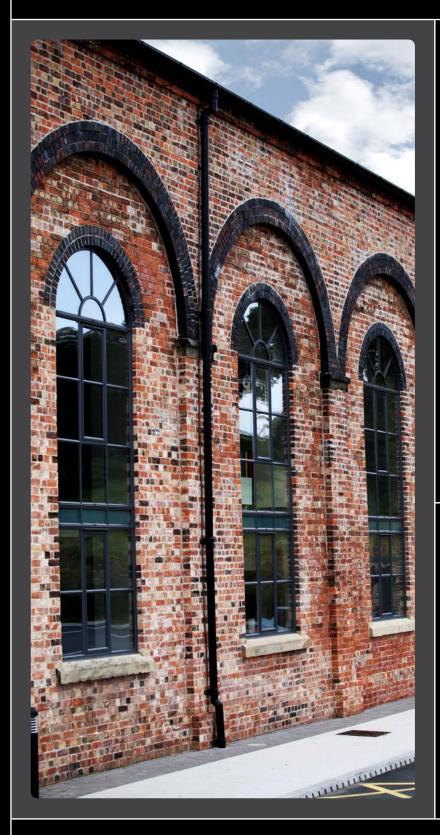

### **MATERIALS**

**Traditional Round Cast Downpipes** 

**Beaded Deep Flow Guttering** 

Mortar / Rise & Fall Brackets

Aluminium - the Responsible Eco-choice

www.guttercrest.co.uk

## **Aluminium Beaded Deep Flow Guttering**

INSPIRED
BY THE
19TH
CENTURY
CAST IRON
GUTTERS

Aluminium - the Responsible Eco-choice

www.guttercrest.co.uk