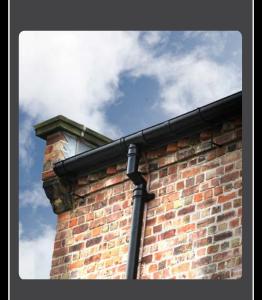

### **MATERIALS**

**Traditional Round Cast Downpipes** 

**Beaded Deep Flow Guttering** 

Mortar / Rise & Fall Brackets

Aluminium - the Responsible Eco-choice

www.guttercrest.co.uk

## **Aluminium Traditional Round Cast Downpipes**

INSPIRED
BY THE
19<sup>th</sup>
CENTURY
CAST IRON
DOWNPIPES

Aluminium - the Responsible Eco-choice

GUTTERCRES

www.guttercrest.co.uk

## **Aluminium Beaded Deep Flow Guttering**

INSPIRED
BY THE
19TH
CENTURY
CAST IRON
GUTTERS

Aluminium - the Responsible Eco-choice

www.guttercrest.co.uk