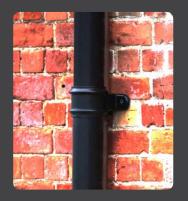

### **MATERIALS**

**Traditional Round Cast Downpipes** 

**Beaded Deep Flow Guttering** 

Mortar / Rise & Fall Brackets

Aluminium - the Responsible Eco-choice

www.guttercrest.co.uk

## **Aluminium Traditional Round Cast Downpipes**

INSPIRED
BY THE
19<sup>th</sup>
CENTURY
CAST IRON
DOWNPIPES

Aluminium - the Responsible Eco-choice

GUTTERCRES

www.guttercrest.co.uk