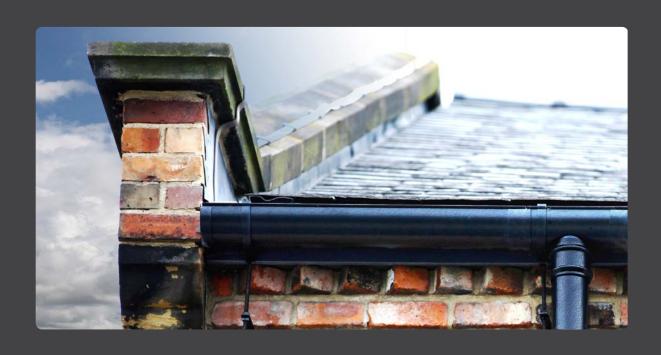

### **MATERIALS**

**Traditional Round Cast Downpipes** 

**Beaded Deep Flow Guttering** 

Mortar / Rise & Fall Brackets

Aluminium - the Responsible Eco-choice

www.guttercrest.co.uk

## **Aluminium Beaded Deep Flow Guttering**

INSPIRED
BY THE
19TH
CENTURY
CAST IRON
GUTTERS

Aluminium - the Responsible Eco-choice

www.guttercrest.co.uk